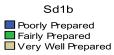

## **1.2:** Connects content to life experiences of student.

|           | -         |                    | Survey Question 1b: I was prepared to effectively<br>connect content to life experiences of student. |                 |                       |        |
|-----------|-----------|--------------------|------------------------------------------------------------------------------------------------------|-----------------|-----------------------|--------|
|           |           |                    | Poorly Prepared                                                                                      | Fairly Prepared | Very Well<br>Prepared | Total  |
| Year_Code | 2008-2009 | Count              | 0                                                                                                    | 4               | 11                    | 15     |
|           |           | % within Year_Code | .0%                                                                                                  | 26.7%           | 73.3%                 | 100.0% |
|           |           | % within Sd1b      | .0%                                                                                                  | 19.0%           | 27.5%                 | 24.2%  |
|           |           | % of Total         | .0%                                                                                                  | 6.5%            | 17.7%                 | 24.2%  |
|           | 2007-2008 | Count              | 1                                                                                                    | 9               | 14                    | 24     |
|           |           | % within Year_Code | 4.2%                                                                                                 | 37.5%           | <mark>58.3%</mark>    | 100.0% |
|           |           | % within Sd1b      | 100.0%                                                                                               | 42.9%           | 35.0%                 | 38.7%  |
|           |           | % of Total         | 1.6%                                                                                                 | 14.5%           | 22.6%                 | 38.7%  |
|           | 2006-2007 | Count              | 0                                                                                                    | 8               | 15                    | 23     |
|           |           | % within Year_Code | .0%                                                                                                  | 34.8%           | 65.2%                 | 100.0% |
|           |           | % within Sd1b      | .0%                                                                                                  | 38.1%           | 37.5%                 | 37.1%  |
|           |           | % of Total         | .0%                                                                                                  | 12.9%           | 24.2%                 | 37.1%  |
| Total     |           | Count              | 1                                                                                                    | 21              | 40                    | 62     |
|           |           | % within Year_Code | 1.6%                                                                                                 | 33.9%           | 64.5%                 | 100.0% |
|           |           | % within Sd1b      | 100.0%                                                                                               | 100.0%          | 100.0%                | 100.0% |
|           |           | % of Total         | 1.6%                                                                                                 | 33.9%           | 64.5%                 | 100.0% |

Graphical Depiction of Data: -